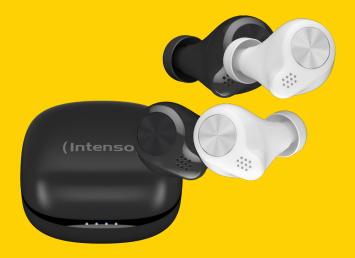

## Technical details

Colour: Black + White

Display: Yes (Charging case: battery level)

Main features: Music Mode for a balanced music enjoyment

(full sound reproduction)

Gaming Mode for faster transmission

between output devices and buds

Other properties: Video Synchron, ergonomic fit, intuitive

touch control, automatic connection, support for language assistants,

volume control by touch

Bluetooh version: V 5.3

Bluetooth range: Up to 15 m (line of sight)

Frequency range: 20 Hz - 20 KHz

Supported Codec: SBC

Scope of delivery: Buds Micro (2x), charging case, eartips

in 4 sizes, USB-C to USB-C cable

Dimensions, weight: Buds: 21,5 x 25,0 x 23,5 mm, ~ 4 g

Charging case: 51,5 x 51,5 x 30,5 mm,

~37,4 g

Battery life: Up to 6,5 hours (on a single charge)

Up to 25 hours (total battery life without

power source)

Battery: Buds Micro: 2x 33 mAh

Charging case: 300 mAh (li-Polymer)

Charging time: ~1,5 hours

USB-C (5.0 V/DC 1.0 A) Input:

10 mm

32 Ohm

6

Driver (diameter):

Product data

Impedance: