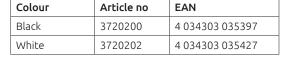

## Technical details

Colour: Black + White

Display: Yes (Charging case: battery level)

Main features: Music Mode for a balanced music enjoyment

(full sound reproduction)

Gaming Mode for faster transmission